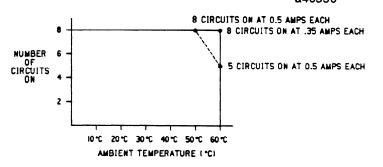

shown in fig. 6-20. a40550

WIRING DIAGRAM

Figure 6-21. Wiring for 24 V dc Sink Outputs