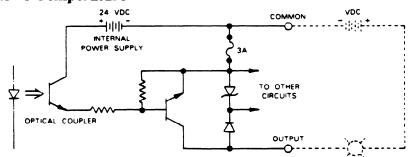

## 24 V dc Sink Output (8 Circuits) **IC610MDL151**

This module provides 8 circuits each capable of controlling user supplied discrete (ON/OFF) loads. Typical loads include relay coils, motor starters, solenoid valves, and indicator lights. The 8 circuits are provided referenced to a single DC power source, that must be supplied by the user. Figure 6-21 provides wiring information for this module. Since current flows from the load into the field terminal for each circuit when the output is energized, these circuits are referred to as sink DC outputs. Following are specifications for each of the 8 circuits: