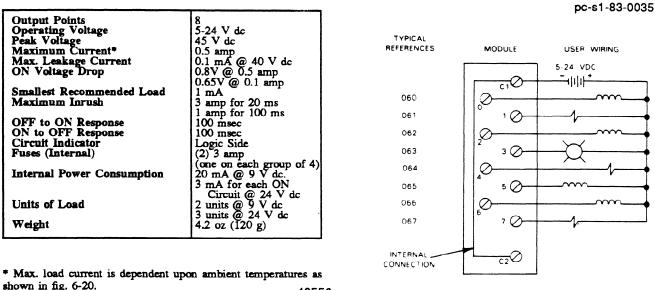

## 24 V dc Sink Output (8 Circuits) **IC610MDL151**

This module provides 8 circuits each capable of controlling user supplied discrete (ON/OFF) loads. Typical loads include relay coils, motor starters, solenoid valves, and indicator lights. The 8 circuits are provided referenced to a single DC power source, that must be supplied by the user. Figure 6-21 provides wiring information for this module. Since current flows from the load into the field terminal for each circuit when the output is energized, these circuits are referred to as sink DC outputs. Following are specifications for each of the 8 circuits:

shown in fig. 6-20. a40550

WIRING DIAGRAM

Figure 6-21. Wiring for 24 V dc Sink Outputs